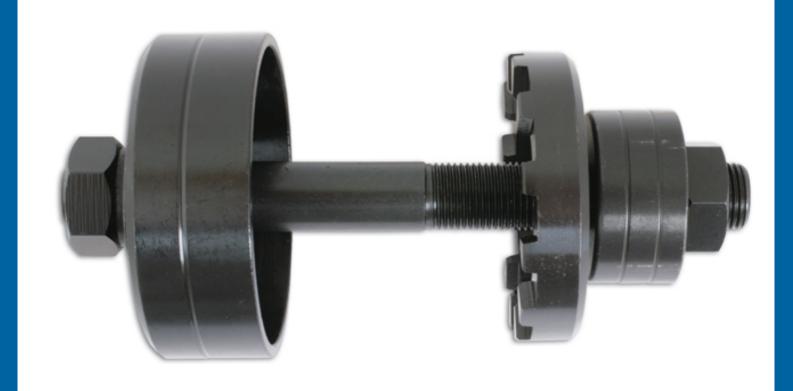

## Rear Sub-Frame Bush Tool - for Ford Mondeo Mk3

Part of a range of vehicle specific tools, for the removal and fitting of bushes and ball joints, without having to remove suspension legs, subframes, wishbones, trailing arms etc from the vehicle. Designed to be used in-situ, although many can also be used in a workshop press if circumstances require.

## **Additional Information**

- Applications: Ford Mondeo Mk3 (2000 2007) upper and lower bushes.
- Use with Ratchet Ring Spanner Flexi Head 24mm (Part No. 5753).
- Spare part available: Threaded bar (Part No. 1823).